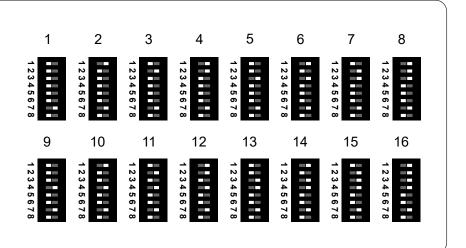

The monitor is supplied with no system code switches set (system code 1). For reference this is the factory setting should you need to re-set the unit.

System codes can be set using key switches 1 - 4. The diagram to the right shows the 16 possible combinations. **KEY 7 MUST BE LEFT ON** Be sure that the same system code is set on the receiver to be used and any other monitoring options in that system.