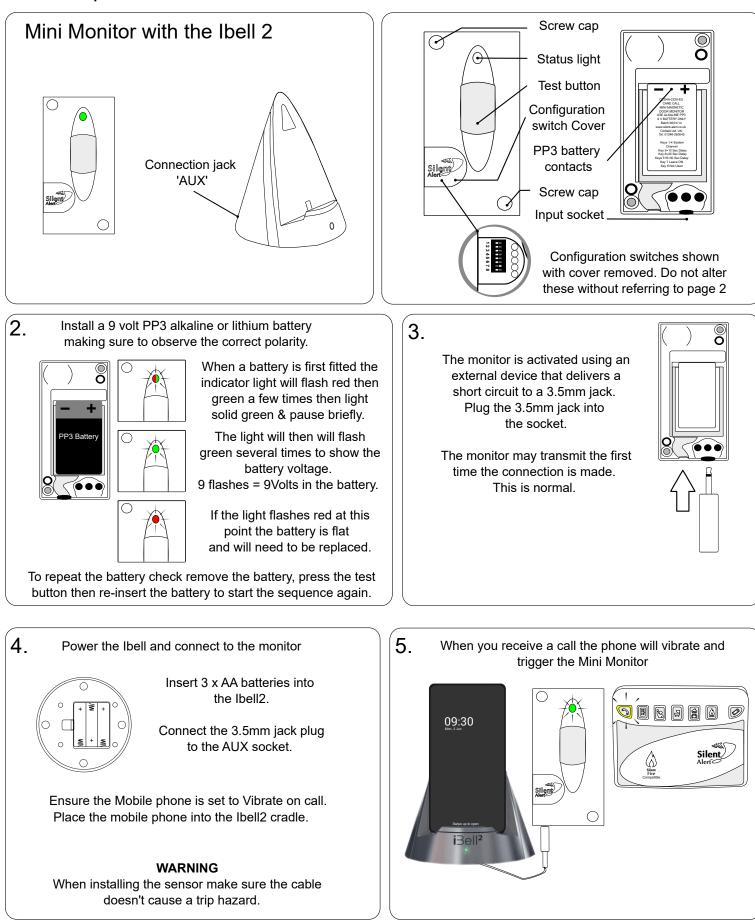

# Quick start guide Mini Monitor with socket mobile phone detector

# Silent

## Any questions? Call us on 01246 450789

WARNING! Your device and its accessories are not toys. They may contain small parts. Keep them out of the reach of small children.