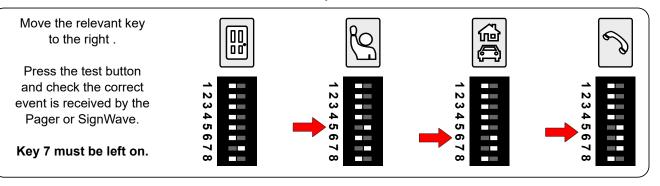

### Any questions? Call us on 01246 450789

It is possible for the monitor to light up different keys on the Pager or SignWave. This allows more than one mini monitor to be used on a SA3000 system.

### Changing the system channel code

**NOTE.** In most cases it is not necessary to change the system code. However, when one or more systems are in close proximity, system codes can be used to avoid interference from other SA3000 systems using up to a maximum of 16 channels.

The monitor is supplied with no system code switches set (system code 1). For reference this is the factory setting should you need to re-set the unit.

System codes can be set using key switches 1 - 4. The diagram to the right shows the 16 possible combinations. **KEY 7 MUST BE LEFT ON** Be sure that the same system code is set on the receiver to be used and any other monitoring options in that system.